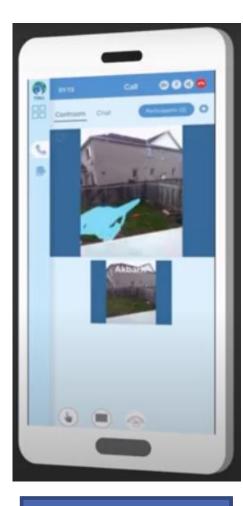

### TeleMeetUp (TMU)

Virtual Interactions & Video Conference

- SWISTWIT + FWIF
- White-Boarding
- Screen-sharing
- Native Language Chat with automatic language translation in real time
- Multi-media Recording of TMU session