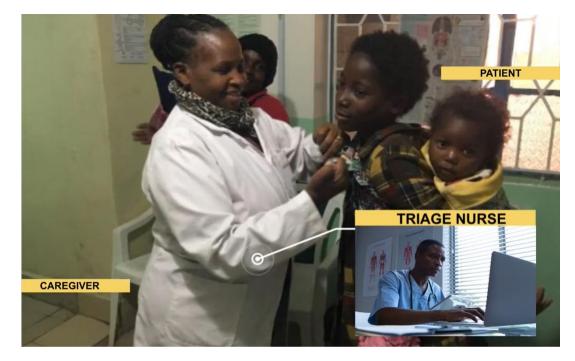

For a quick illustration of TMUBOT in use, please view the following footage in an application to provide TeleHealth & TeleMedicine services to rural community by utilizing the resources of urban hospital.

#### Video for TMU Widget for Amref

Excerpts <u>Widget on website</u> <u>TMU session among patient, caregiver, and nurse</u> <u>SWISTWIT used by nurse</u>