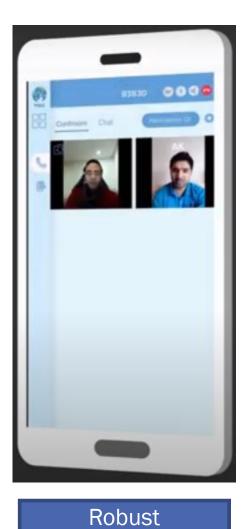

!

Pricina

Application Space











## TMU

A cloud-based managed service for Virtual Interactions and Video Conference, among people who are geographically apart,

TMU possesses special functional features that are singularly useful to healthcare system, business or government institution/department in providing

- TeleCare to home-based patients who are discharged after critical care hospitalization
- Information, Customer Support, Technical Support to customers and clients who are geographically remote from the service provider

TMU Service Provision is made readily available in the form of a Widget or Plug-in which is a tiny SDK that can be easily installed in a webpage of the service provider which may be a hospital, business, government department etc.



## TMU – Key Features



Videoconferencing





Native Language Chat

Q W E R T Y U I O P A S D F G H J K L ' Z X C V B N M C

93830 0 0 0 0 0

Confraction Chall

nn. Bakat commerce after-result

0

0



Whiteboarding



TMU

## Video to show SWISTWIT in operation

#### SWISTWIT used by doctor







## Mixed-Reality Use Cases





















## TMUDFD TMU for Digital Front Door

a virtual digital platform consisting of TMUBOT or TMU-DH,

#### TMUBOT

TMU + AI-assisted Conversational Chatbot

A Chatbot is a virtual assistant with artificial intelligence with which a human can dialogue. It understands human language and answers various questions. It learns from its interactions and also learns from a live agent. It can perform some tasks like sending emails.

# TMUBOT + Digital Human

Speech enabled AI-assis