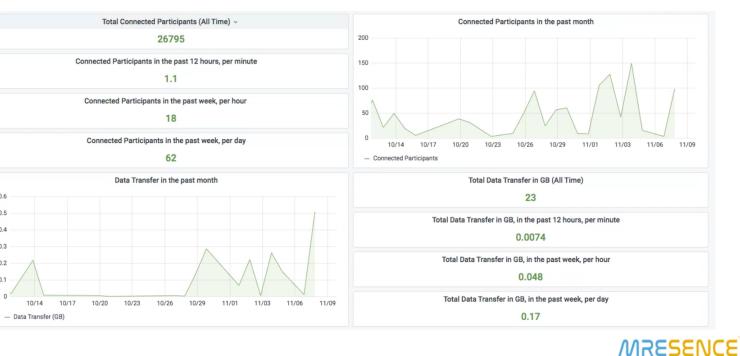

# Typical Dashboard Display

- Calls
- Minutes •
- Data transfer
- Translation characters •

0.5

0.4

0.3

0.2

0.1

- Participants •
- Registrations •
- Etc. •