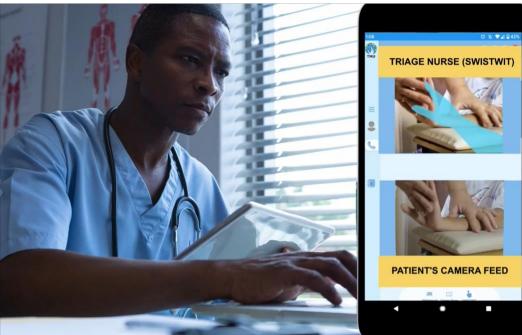

#### SWISTWIT used by doctor

# TMUBOT (TMU + AI-assisted Conversational Chatbot)

TMUBOT incorporates all the functionality of Chatbot and additionally enables users/clients to

- do Virtual Interactions & Video Conferencing with live agents
- choose a preferred foreign language translation to use for conversation with a live agent
- use the whiteboard feature to draw for illustration
- share their screen with a live agent and vice versa to show details
- when using TMU native apps for iOS or Android, a live agent or the client can use SWISTWIT function (virtual hand) to pinpoint on the content of a video stream from another participant
- for ease of integration, TMUBOT can be added as a widget on one or more pages of any website