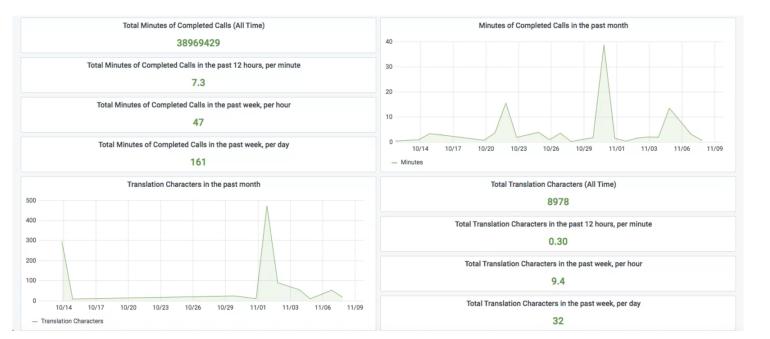

# Typical Dashboard Display

- Calls
- Minutes •
- Data transfer
- Translation characters •

0.5

0.4

0.3

0.2

0.1

- Participants •
- Registrations •
- Etc. •