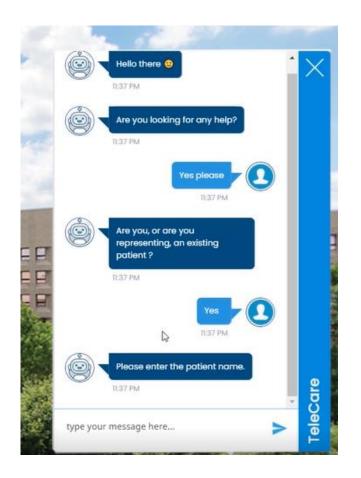

#### TMUBOT

TMU + AI-assisted Conversational Chatbot

A Chatbot is a virtual assistant with artificial intelligence with which a human can dialogue. It understands human language and answers various questions. It learns from its interactions and also learns from a live agent. It can perform some tasks like sending emails.

# TMUBOT + Digital Human

Speech enabled AI-assisted ML-enabled Conversational Chatbot to talk to Clients

- Able to learn from conversation between Client & Live Agent
- Able to provide hints and info materials to Live Agent in dealing with Clients
- Able to do speech-to-speech translation in real time that allows Client to elect to have conversation / dialogue in language of choice

#### Chatbot for triage