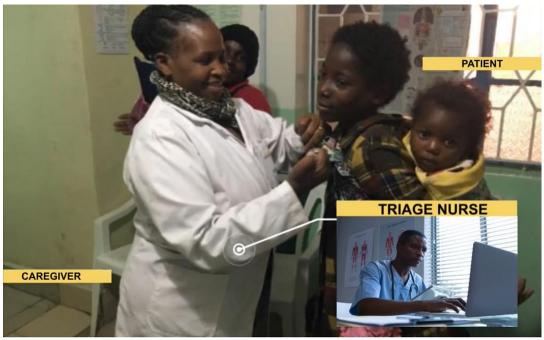

#### SWISTWIT used by doctor

#### Chatbot for triage

#### Video for TMU Widget for Amref

Excerpts <u>Widget on website</u> <u>TMU session among patient, caregiver, and nurse</u> <u>SWISTWIT used by nurse</u>