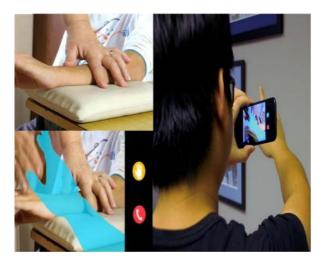

roviding

- TeleCare to home-based patients who are discharged after critical care hospitalization
- Information, Customer Support, Technical Support to customers and clients who are geographically remote from the service provider

TMU Service Provision is made readily available in the form of a Widget or Plug-in which is a tiny SDK that can be easily installed in a webpage of the service provider which may be a hospital, business, government department etc.



## TMU – Key Features



Videoconferencing





Native Language Chat

Q W E R T Y U I O P A S D F G H J K L ' Z X C V B N M C

93830 0 0 0 0 0

Confraction Chall

nn. Bakat commerce after-result

0

0



Whiteboarding



TMU

## Video to show SWISTWIT in operation

#### SWISTWIT used by doctor







## Mixed-Reality Use Cases





















## TMUDFD TMU for Digital Front Door

a virtual digital platform consisting of TMUBOT or TMU-DH,

#### TMUBOT

TMU + AI-assisted Conversational Chatbot

A Chatbot is a virtual assistant with artificial intelligence with which a human can dialogue. It understands human language and answers various questions. It learns from its interactions and also learns from a live agent. It can perform some tasks like sending emails.

# TMUBOT + Digital Human

Speech enabled AI-assisted ML-enabled Conversational Chatbot to talk to Clients

- Able to learn from conversation between Client & Live Agent
- Able to provide hints and info materials to Live Agent in dealing with Clients
- Able to do speech-to-speech translation in real time that allows Client to elect to have conversation / dial