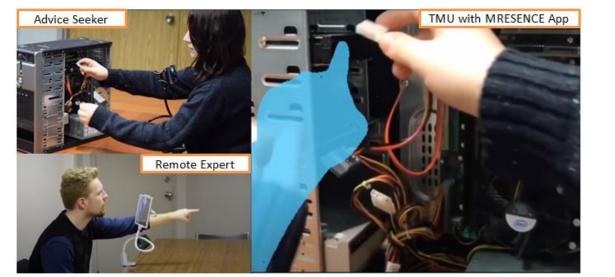

in providing

- TeleCare to home-based patients who are discharged after critical care hospitalization
- Information, Customer Support, Technical Support to customers and clients who are geographically remote from the service provider

TMU Service Provision is made readily available in the form of a Widget or Plug-in which is a tiny SDK that can be easily installed in a webpage of the service provider which may be a hospital, business, government department etc.



## TMU – Key Features



Videoconferencing





Native Language Chat

Q W E R T Y U I O P A S D F G H J K L ' Z X C V B N M C

93830 0 0 0 0 0

Confraction Chall

nn. Bakat commerce after-result

0

0



Whiteboarding



TMU

## Video to show SWISTWIT in operation

#### SWISTWIT used by doctor







## Mixed-Reality Use Cases





















## TMUDFD TMU for Digital Front Door

a virtual digital platform consisting of TMUBOT or TMU-DH,

#### TMUBOT

TMU + AI-assisted Conversational Chatbot

A Chatbot is a virtual assistant with artificial intelligence with which a human can dialogue. It understands human language and answers various questions. It learns from its interactions and also learns from a live agent. It can perform some tasks like sending emails.

# TMUBOT + Digital Human

Speech enabled AI-assisted ML-enabled Conversational Chatbot to talk to Clients

- Able to learn from conversation between Client & Live Agent
- Able to provide hints and info materials to Live Agent in dealing with Clients
- Able to do speech-to-speech translation in real time that allows Client to elect to have conversation /