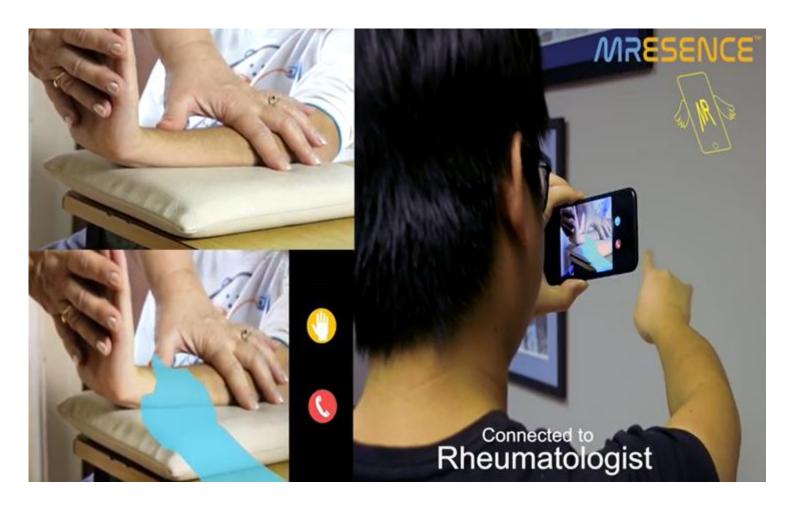

government institution/department in providing

- TeleCare to home-based patients who are discharged after critical care hospitalization
- Information, Customer Support, Technical Support to customers and clients who are geographically remote from the service provider

TMU Service Provision is made readily available in the form of a Widget or Plug-in which is a tiny SDK that can be easily installed in a webpage of the service provider which may be a hospital, business, government department etc.



## TMU – Key Features



Videoconferencing





Native Language Chat

Q W E R T Y U I O P A S D F G H J K L ' Z X C V B N M C

93830 0 0 0 0 0

Confraction Chall

nn. Bakat commerce after-result

0

0



Whiteboarding



TMU

## Video to show SWISTWIT in operation

#### SWISTWIT used by doctor







## Mixed-Reality Use Cases





















## TMUDFD TMU for Digital Front Door

a virtual digital platform consisting of TMUBOT or TMU-DH,

#### TMUBOT

TMU + AI-assisted Conversational Chatbot

A Chatbot is a virtual assistant with artificial intelligence with which a human can dialogue. It understands human language and answers various questions. It learns from its interactions and also learns from a live agent. It can perform some tasks like sending emails.

# TMUBOT + Digital Human

Speech enabled AI-assisted ML-enabled Conversational Chatbot to talk to Clients

- Able to learn from conversation between Client & Live Agent
- Able to provide hints and info materials to Live Agent in dealing with Clients
- Able to do speech-to-speech translation in real time that allows Clien